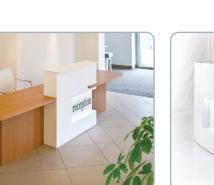

## evolution<sup>®</sup> light

With backlit lightbox section as standard

With signature LED illuminated recessed feature panel