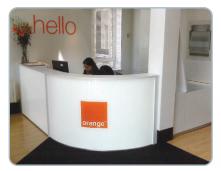

## evolution<sup>®</sup> light

With backlit lightbox section as standard

With signature LED illuminated recessed feature panel