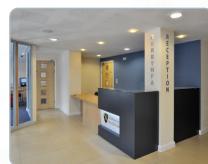

# evolution<sup>®</sup> eclypse

Practical, functional - traditional styling with a modern flair