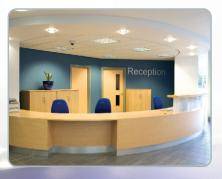

## evolution<sup>®</sup> light

With backlit lightbox section as standard

With signature LED illuminated recessed feature panel